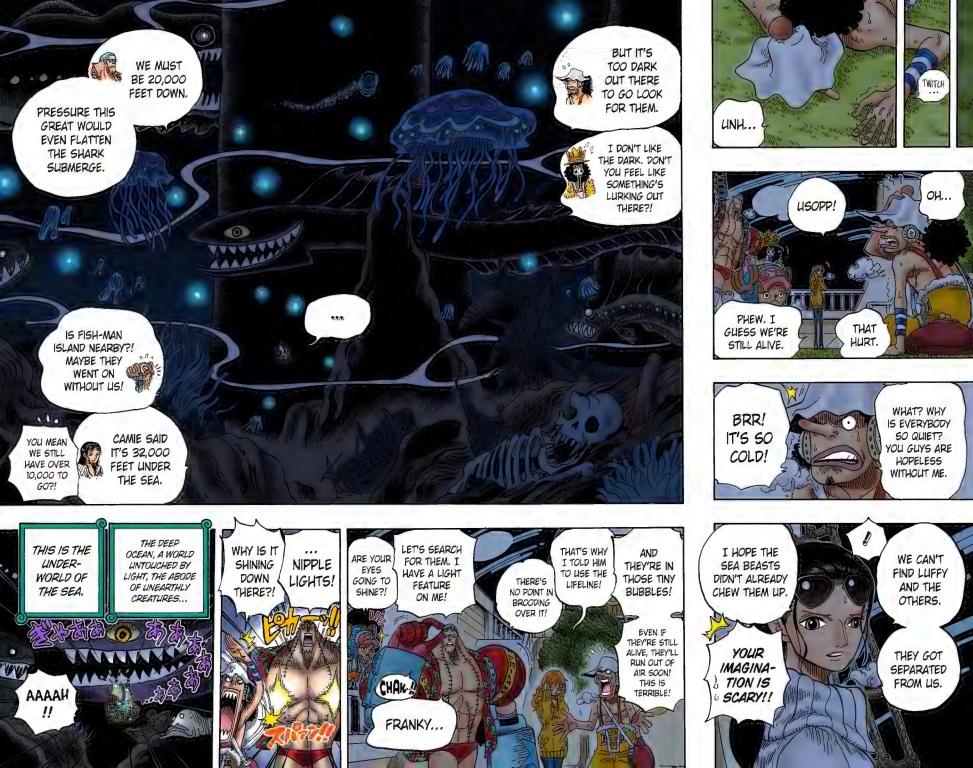

# ONE PIECE

CURRENTS FLOW ALL AROUND THE Deep current Surface current

AND THOSE CURRENTS ARE ALWAYS CONNECTED SOMEWHERE! THEY DON'T JUST BRANCH OFF AND COMBINE FROM WEST TO EAST.

THEY CAN GO UP AND DOWN, SURFACING AND SUBMERGING LIKE A GIANT DRAGON.

I GET IT! SO WE'RE GOING TO FIND A COLD PLACE WHERE IT'S JUST LIKE WHAT FRANKY SAID ABOUT THE BATH. WHEN SEAWATER BUT HOW DO WE FIND THAT THING THAT'LL TAKE US

?!

Reader (Q): Hello, Mr. Oda. How are you doing? Your readers always say "I'm starting SBS" before you get to. I'm actually one of those people who would like to say "I'm starting SBS" too. But that phrase "I'm starting SBS" only has meaning when you, Mr. Oda, say "I'm starting..."

#### REQUEST: "FRANKY RACING A MUSTANG ON A MACHINE HE MADE HIMSELF." BY MAGIC MUSHROOM

IT'S PITCH BLACK DOWN THERE!!

ARE YOU SURE THAT'S THE WAY TO FISH-MAN ISLAND?!

AAAAH

!!

52 5

Q: Mr. Oda, what kind of Devil Fruit would you like to eat? I'm going to guess it's the Clear-Clear Fruit. I'm sorry I asked.